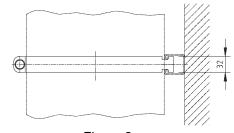

01-81xx-1x00

#### **ORDERING INFORMATION**

| Part Number  | Description                                    |
|--------------|------------------------------------------------|
| 01-8131-0000 | Single Clamp 80L Cylinder Galvanized<br>Steel  |
| 01-8131-1000 | Single Clamp 140L Cylinder Galvanized<br>Steel |

### **COMPATIBILITY**

| Series                                                | DIOM P/N      | Approvals* |  |
|-------------------------------------------------------|---------------|------------|--|
| Natura <sup>™</sup> Inert Gas System                  | 06-237619-001 | FM, UL     |  |
| Natura <sup>™</sup> Inert Gas System                  | 06-237598-001 | LPCB       |  |
| * For additional listings, contact Kidde Fire Systems |               |            |  |



Figure 1.





Figure 2.

#### EXPORT INFORMATION (USA)

Jurisdiction: EAR
Classification: EAR99
This document contains technical data subject to the EAR.

All trademarks are property of their respective owners.
©2022 Carrier

This literature is provided for informational purposes only. KIDDE-FENWAL, INC. believes this data to be accurate, but it is published and presented without any guarantee or warranty whatsoever. KIDDE-FENWAL, INC. assumes no responsibility for the product's suitability for a particular application. Product features specified are only applicable when the fire suppression system is correctly designed, installed, maintained and serviced by trained, authorized Kidde Fire Systems distributors as per the applicable design, installation, operation, and maintenance manuals. If you need m