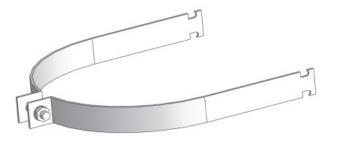

#### **DESCRIPTION**

Use the single cylinder clamping bracket when using a single row of cylinders.

#### **MATERIAL**

Body: Steel

Surface Treatment: Galvanized Bolts and Nuts: Included

Weight: Approximately 1.5 lb (0.7 kg)