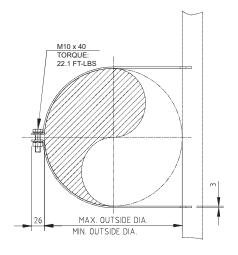

/N 01-81xx-1x00

#### **ORDERING INFORMATION**

| Part Number  | Description                                    |
|--------------|------------------------------------------------|
| 01-8131-0000 | Single Clamp 80L Cylinder Galvanized<br>Steel  |
| 01-8131-1000 | Single Clamp 140L Cylinder Galvanized<br>Steel |

### **COMPATIBILITY**

| Series                                                | DIOM P/N      | Approvals* |  |
|-------------------------------------------------------|---------------|------------|--|
| Natura <sup>™</sup> Inert Gas System                  | 06-237619-001 | FM, UL     |  |
| Natura <sup>™</sup> Inert Gas System                  | 06-237598-001 | LPCB       |  |
| * For additional listings, contact Kidde Fire Systems |               |            |  |



Figure 1.





Figure 2.

#### EXPORT INFORMATION (USA)

Jurisdiction: EAR
Classification: EAR99
This document contains technical data subject to the EAR.

All trademarks are property of their respective owners.
©2022 Carrier

This literature is provided for informational purposes only. KIDDE-FENWAL, INC. believes this data to be accurate, but it is published and presented without any guarantee or warranty whatsoever. KIDDE-FENWAL, INC. assumes no responsibility for the product's suitability for a particular application. Product features specified are only applicable when the fire suppression system is correctly designed, installed, maintained and serviced by trained, authorized Kidde Fire Systems distributors as per the applicable design, installation, operation, and maintenance manuals. If you need